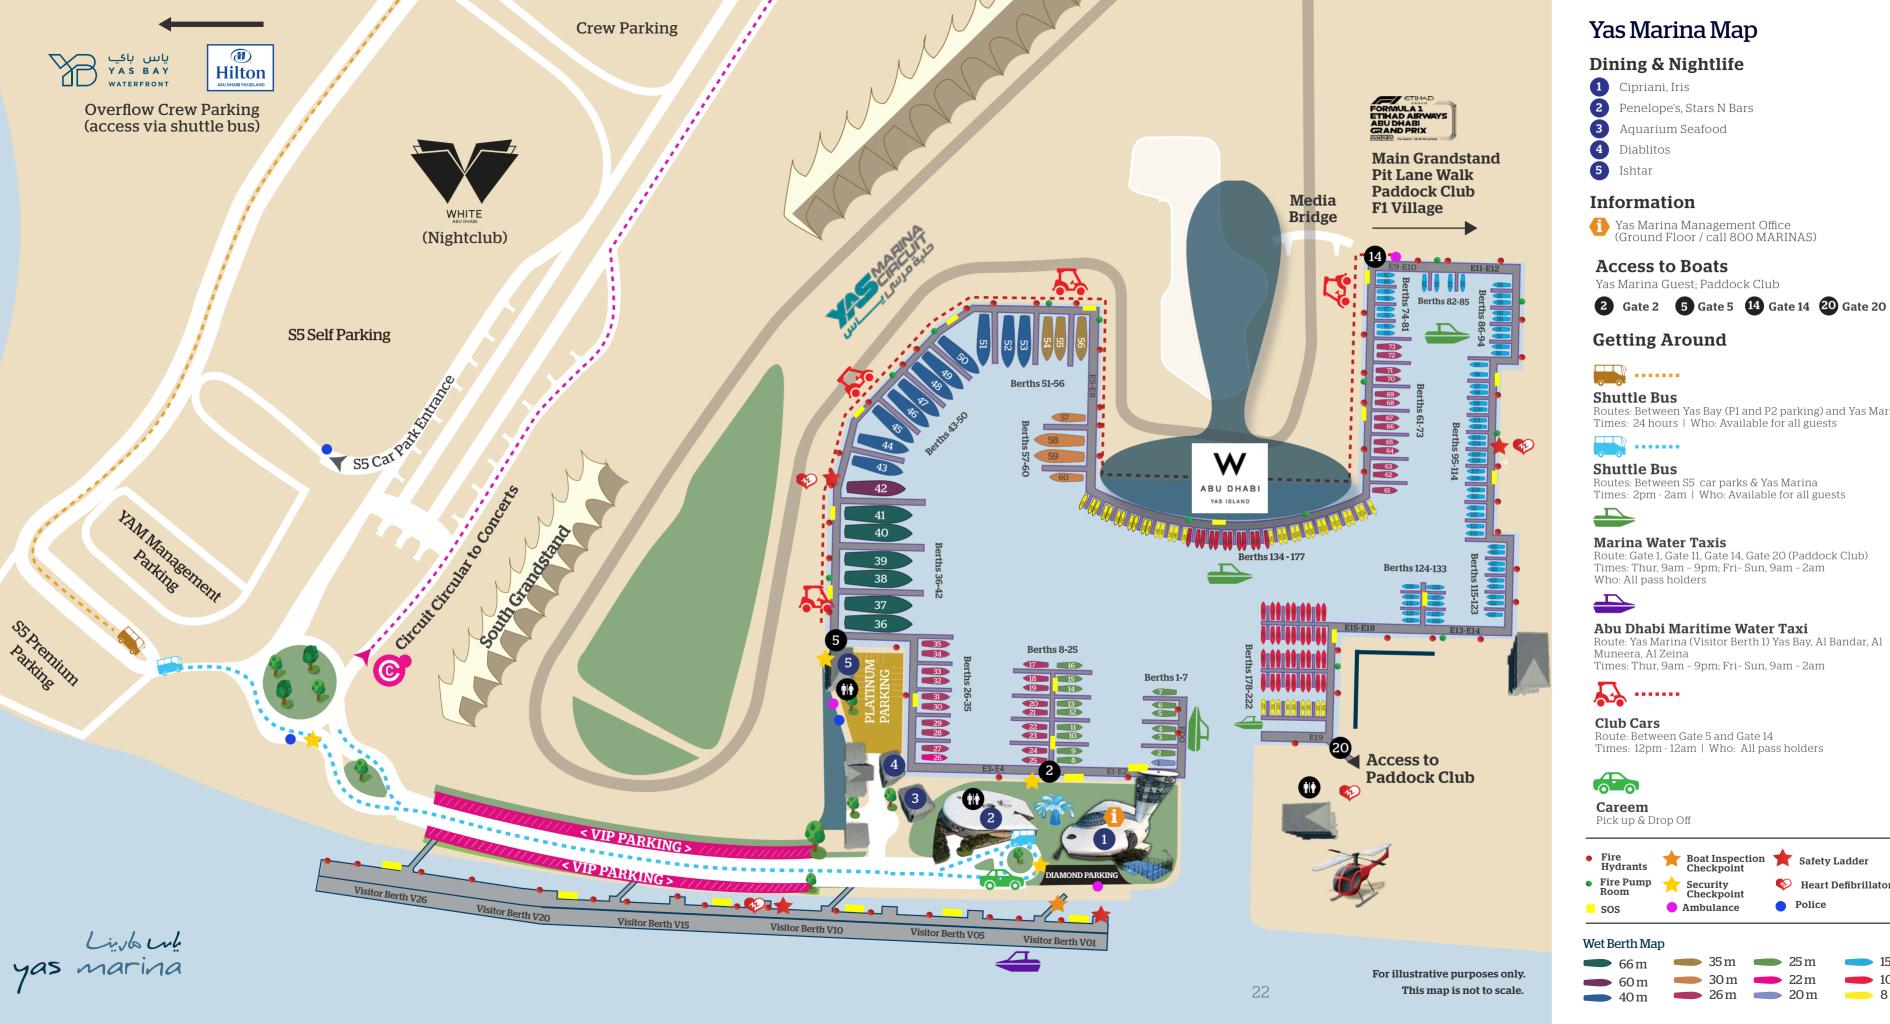

Please see accompanying Yas Marina Map for parking zone details.

## Thursday 17th November - Sunday 20th November

Public club cars will operate on top of the gangways and will be on a first come, first served basis from the pick-up points indicated on the map - see red marker 3.

# **Water Taxi Service**

**Thursday 17th November: 9am - 12am** | **Friday 18th November - Sunday 20th November: 9am - 2am.** Complimentary water taxis will be in operation to transport Yas Marina Pass Holders from the pick-up and drop-off locations as shown on the map.

## Directions

- 1. The most direct route from the Arabian Gulf to Yas Marina is to enter Abu Dhabi's inner-coastal waters at Mina Zayed and transit south-east through the Umm Al Nar Channel towards Yas Island.
- **2.** Prior to entering the channel from Mina Zayed, please contact Port Control on VHF channel 67 for clearance.
- **3.** Continue along that same course for approximately 6.5 n.m., and enter the Yas Channel at the intersection of Balrimayd Island and Al Sammaliyah Island. When entering Yas Channel, please respect the cardinal markers.
- **4.** Continue within the channel bearing south-southeast until passing the Aldar HQ building (large round coin-shaped building) on your starboard side.
- **5.** Continue past Al Raha Beach and Al Bandar residential communities (three large residential towers that look like steps into the water), respecting the no-wake zone.
- **6.** You will then see the visitor berth of Yas Marina ahead of you to the left. Call the Yas Marina office on VHF Channel 8 and notify them of your arrival. "Once you get the OK from Yas Marina, instructions will be provided to proceed to the visitor's berth for authorities' clearance procedures.
- 7. Continue past this and turn left at the marina entrance. Please ensure that the captain of the vessel navigates within the channel buoy especially at Yas Channel buoy number one.

## Kanoo Yacht Service

**T** + 971 4 393 1900

**E** 24hours@kanooshipping.com

www.kanooshipping.com

Routes: Between Yas Bay (P1 and P2 parking) and Yas Marina Times: 24 hours | Who: Available for all guests

Times: 2pm - 2am | Who: Available for all guests

Route: Gate 1, Gate 11, Gate 14, Gate 20 (Paddock Club) Times: Thur, 9am - 9pm; Fri- Sun, 9am - 2am

Route: Yas Marina (Visitor Berth 1) Yas Bay, Al Bandar, Al

Times: 12pm - 12am | Who: All pass holders

Police

Yacht Provisions & Services