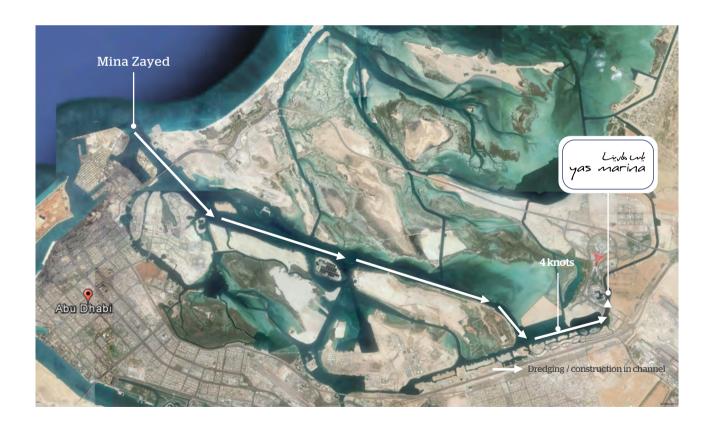

## Directions

- 1. The most direct route from the Arabian Gulf to Yas Marina is to enter Abu Dhabi's inner-coastal waters at Mina Zayed and transit south-east through the Umm Al Nar Channel towards Yas Island.
- **2.** Prior to entering the channel from Mina Zayed, please contact Port Control on VHF channel 67 for clearance.
- **3.** Continue along that same course for approximately 6.5 n.m., and enter the Yas Channel at the intersection of Balrimayd Island and Al Sammaliyah Island. When entering Yas Channel, please respect the cardinal markers.
- **4.** Continue within the channel bearing south-southeast until passing the Aldar HQ building (large round coin-shaped building) on your starboard side.
- **5.** Continue past Al Raha Beach and Al Bandar residential communities (three large residential towers that look like steps into the water), respecting the no-wake zone.
- **6.** You will then see the visitor berth of Yas Marina ahead of you to the left. Call the Yas Marina office on VHF Channel 8 and notify them of your arrival. "Once you get the OK from Yas Marina, instructions will be provided to proceed to the visitor's berth for authorities' clearance procedures.
- 7. Continue past this and turn left at the marina entrance. Please ensure that the captain of the vessel navigates within the channel buoy especially at Yas Channel buoy number one.

The distance from Mina Zayed to Yas Marina is approximately 14.85 n.m. requiring 1.5-2.5 hours to transit depending on the vessel.

The channel from Mina Zayed to Umm Al Nar is approximately 150m wide and dredged to -11m ACD.

The channel from Umm Al Nar to Yas Marina is dredged to -6m ACD.