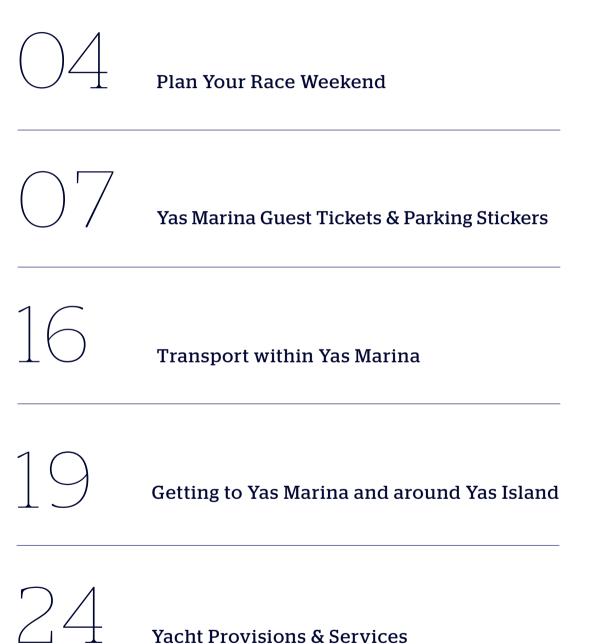

## Welcome

Dear Guest,

On behalf of all of us at Yas Marina, we are delighted that you will be joining us to celebrate the FORMULA 1 ETIHAD AIRWAYS ABU DHABI GRAND PRIX 2023. After a thrilling finish to mark the end of the 2022 racing season, we anticipate 2023 will be the biggest and best Abu Dhabi GP to date - both on and off the track.

#### FORMULA 1 ETIHAD AIRWAYS ABU DHABI GRAND PRIX 2023

Thursday 23rd November - Sunday 26th November

### **Yasalam After-Race Concerts**

A staple of Race Week are the Yasalam After-Race Concerts. Get set to see four international artists take to the stage at Etihad Park. This year's line up is being announced in stages. As of today's date, please find below artists who have been announced: