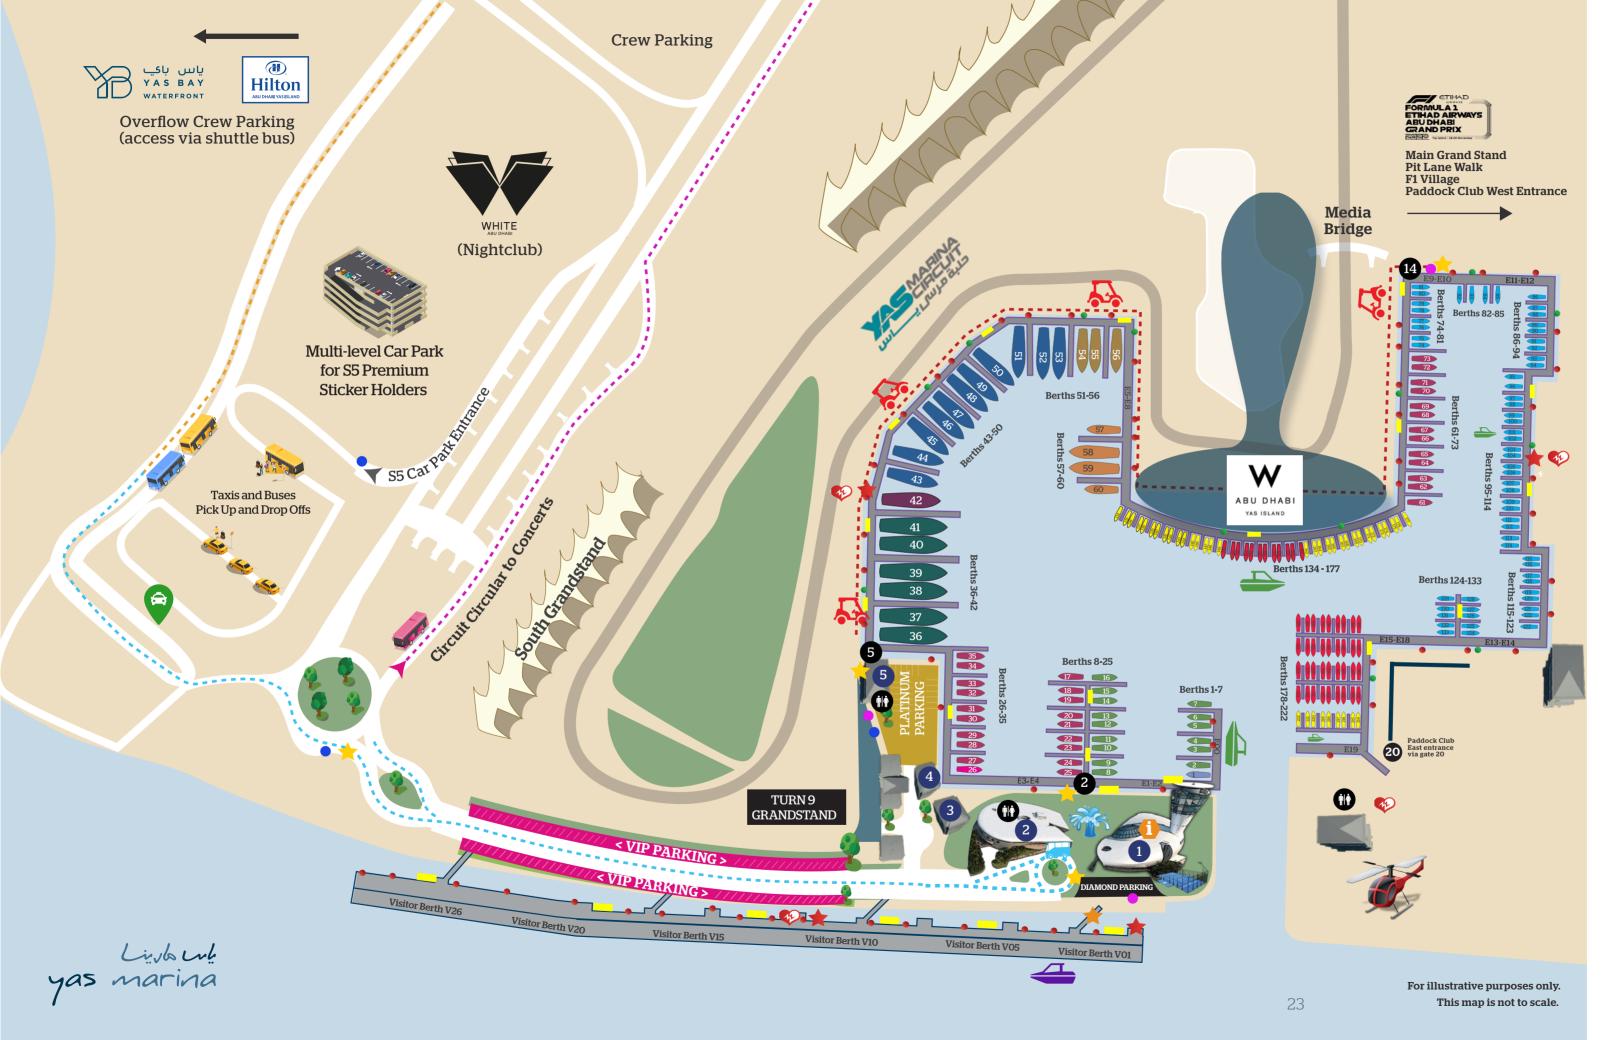

### Yas Marina Map

### **Dining & Nightlife**

- 1 Cipriani, Iris
- 2 Penelope's, Stars N Bars, Ela Ela, Mr Moto
- 3 Mika
- 4 Diablito
- 5 Ishtar

### Information

Yas Marina Management Office (Ground Floor / call 800 MARINAS)

#### Access to Boats

For Yas Marina Guests and Paddock Club Guests

\*Only for Paddock Club Ticket Holders

### **Getting Around**

**Shuttle Bus** Routes: Yas Bay and S5 parking Times: 24 hours | Who: Available for all guests

#### **Shuttle Bus**

Routes: Connection between taxi stand in S5 and buses going inside Yas Marina. Times: 24 hours | Who: Available for all guests

**Shuttle Bus** Concerts shuttle service

Marina Water Taxis Times: Thur, 9am - 9pm; Fri- Sun, 9am - 2am Who: All pass holders

Abu Dhabi Maritime Water Taxi Route: Al Bandar, Yas Bay, Yas Marina (Visitor Berth 1) Times: Thur, 9am - 9pm; Fri- Sun, 9am - 2am

**Club Cars** Route: Between Gate 5 and Gate 14 Times: 12pm - 12am | Who: All pass holders

Careem and Taxi Pick up & Drop Off

| <ul><li>Fire</li><li>Hydrants</li></ul>  | Boat Inspection Checkpoint | 📌 Safety Ladder       |
|------------------------------------------|----------------------------|-----------------------|
| <ul><li>Fire Pump</li><li>Room</li></ul> | Security<br>Checkpoint     | 移 Heart Defibrillator |
| SOS                                      | Ambulance                  | Police                |

#### Wet Berth Map

| <b>6</b> 6 m     | <b>3</b> 5 m | <b>2</b> 5 m | 🛑 15 m |
|------------------|--------------|--------------|--------|
| ● 60 m<br>● 40 m |              |              |        |