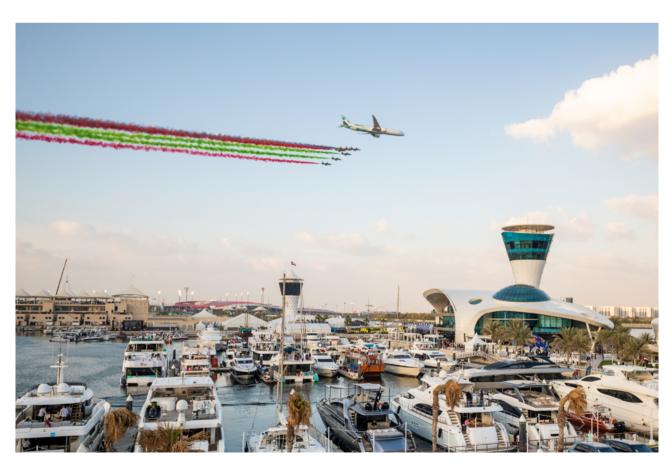

## **Vehicle Access Inside Yas Marina**

From Thursday 23rd November until Sunday 26th November, vehicle access and parking inside Yas Marina is strictly limited to the following sticker holders only.

#### Limo Drop-Off

1 sticker per day; 24 hours

The Limo Drop Off sticker will allow your driver to enter the marina to drop off guests or supplies at the roundabout near Cipriani 24 hours a day.

N.B. The Limo Sticker needs to be given to the driver BEFORE the event starts. The driver will NOT be allowed to park inside the marina after dropping off guests. Security will direct the driver off site. Re-entrance will only be allowed to pick up guests. These tickets are only permitted to be used by regular vehicles (vans and trucks will not be permitted).

#### **VIP** Parking

1 sticker per day; 24 hours

Park your car along the driveway inside Yas Marina. You can also drop your car with valet at the roundabout near Cipriani.