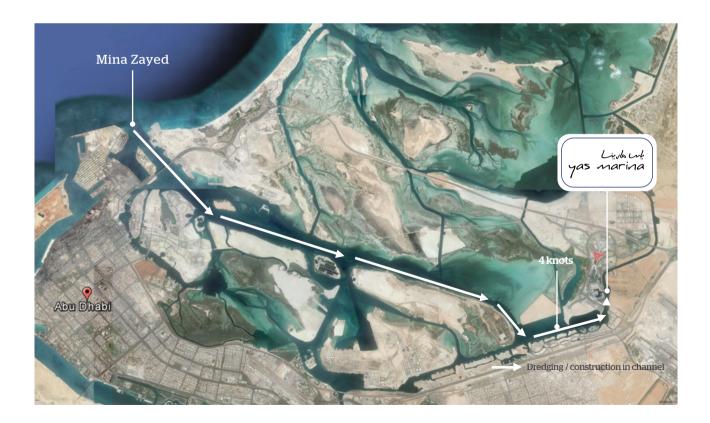

### **Arrival** Access by sea and clearance

As part of your race week berth package you are eligible to berth at Yas Marina from Monday 20th November to Monday 27th November 2023.

Due to the popularity of this international motor sports event, there will be high levels of traffic and security both getting to and whilst on the island. We advise you to plan your arrival and make the most of the full week of berthing, allowing for plenty of time to get security clearances and also set up for the week ahead. The safe operation of a vessel is the sole responsibility of the vessel operator. Vessel operators are advised to review all available charts and pilot information necessary for the safe passage of the vessel. The information provided below is to be used simply as reference and must not be relied upon for navigation purposes. All information should be verified by the vessel's master prior to making the transit from the Arabian Gulf to Yas Marina.

### Directions

- 1. The most direct route from the Arabian Gulf to Yas Marina is to enter Abu Dhabi's inner-coastal waters at Mina Zayed and transit south-east through the Umm Al Nar Channel towards Yas Island.
- **2.** Prior to entering the channel from Mina Zayed, please contact Port Control on VHF channel 67 for clearance.
- **3.** Continue along that same course for approximately 6.5 n.m., and enter the Yas Channel at the intersection of Balrimayd Island and Al Sammaliyah Island. When entering Yas Channel, please respect the cardinal markers.
- **4.** Continue within the channel bearing south-southeast until passing the Aldar HQ building (large round coin-shaped building) on your starboard side.
- **5.** Continue past Al Raha Beach and Al Bandar residential communities (three large residential towers that look like steps into the water), respecting the no-wake zone.
- 6. You will then see the visitor berth of Yas Marina ahead of you to the left. Call the Yas Marina office on VHF Channel 8 and notify them of your arrival. "Once you get the OK from Yas Marina, instructions will be provided to proceed to the visitor's berth for authorities' clearance procedures.
- **7.** Continue past this and turn left at the marina entrance. Please ensure that the captain of the vessel navigates within the channel buoy especially at Yas Channel buoy number one.

The distance from Mina Zayed to Yas Marina is approximately 14.85 n.m. requiring 1.5-2.5 hours to transit depending on the vessel.

The channel from Mina Zayed to Umm Al Nar is approximately 150m wide and dredged to -11m ACD. The channel from Umm Al Nar to Yas Marina is dredged to -6m ACD.