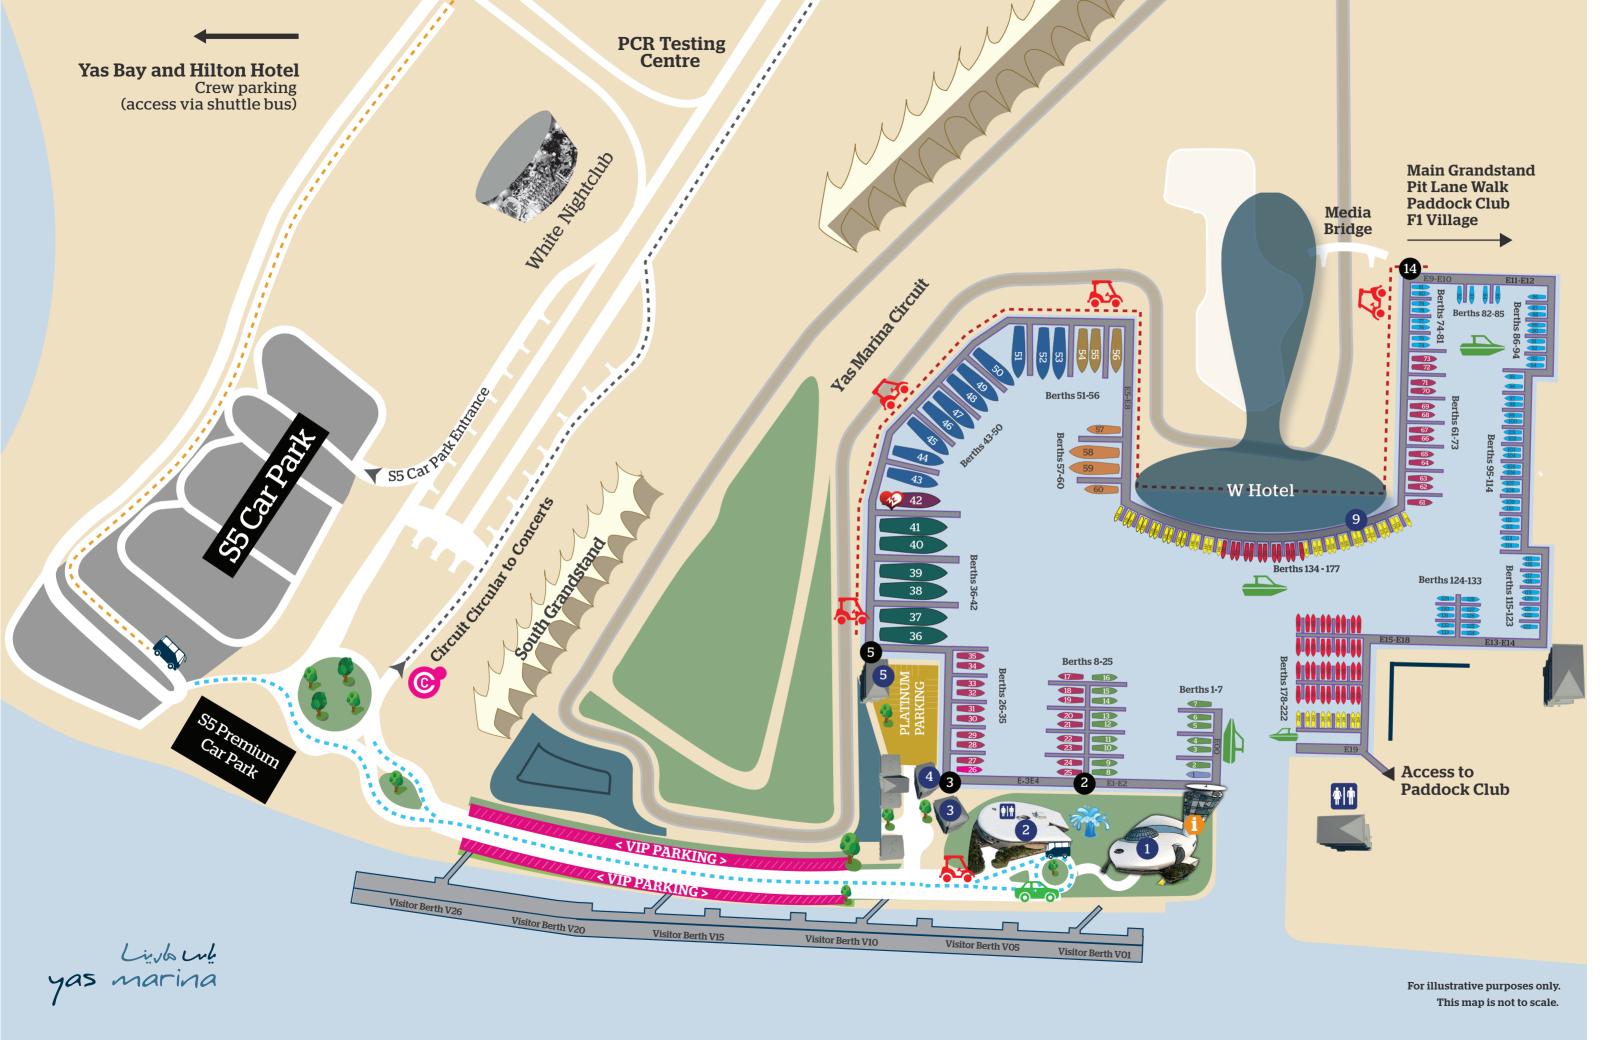

# Yas Marina Map

## Dining & Nightlife

- 1 Casa de Cuba, Iris, Cipriani
- 2 Stars 'N' Bars, Mr Miyagi's, The Scene, Vickers
- 3 Aquarium Seafood
- 4 Diablito Food & Music
- 5 Ishtar

## Information

#### **Access to Boats**

Yas Marina Guest; Paddock Club

- 2 Gate 2
- 5 Gate 5
- 14 Gate 14

### **Shuttle Bus**

Routes: Between S5 car park & Yas Marina Times: 24 hours

Who: Available for all guests

## **Shuttle Bus**

Routes: Between S5 car park & Yas Bay Times: 2pm - 2am Who: Available for all guests

# Club Cars

Route: Between Gate 5 and Gate 14 Times: 12pm - 12am Who: All pass holders

## **Water Taxis**

Route: Yas Marina; Yas Hotel; Berth 95; Paddock Club Times: Thur, 12pm - 9pm; Fri- Sun, 9am - 2am Who: All pass holders

#### Careem

Pick up & Drop Off

#### **Circuit Circular Bus**

Route: Around Yas Island Who: Available for all guests