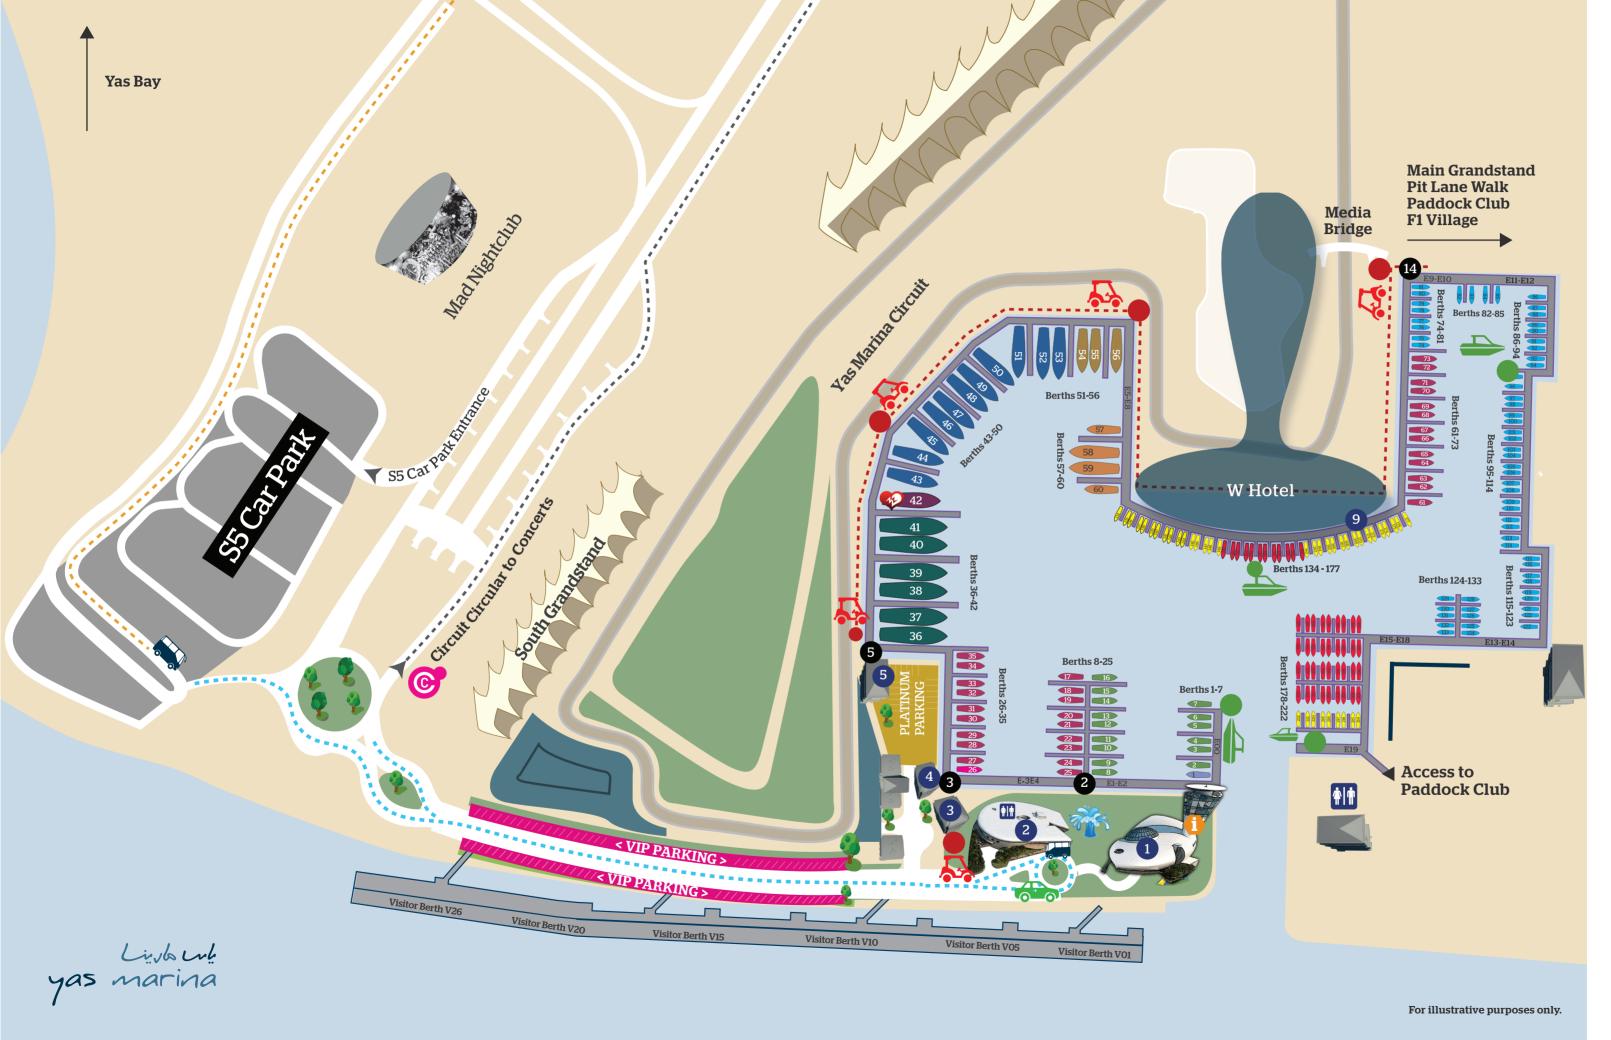

# Yas Marina Map

# Dining & Nightlife

- 1 Casa de Cuba, Iris, Cipriani
- 2 Stars 'N' Bars, Mr Miyagi's, The Scene, Boroughs
- 3 Aquarium Seafood
- 4 Diablito Food & Music
- 5 Ishtar

## Information

Yas Marina Management Office (Ground Floor / call 800 MARINAS)

### **Access to Boats**

Yas Marina Guest; Paddock Club

- 2 Gate 2
- 5 Gate 5
- 14 Gate 14

## **Shuttle Bus**

Routes: Between S5 car park & Yas Marina Times: 24 hours

Who: Available for all guests

## **Shuttle Bus**

Routes: Between S5 car park & Yas Bay Times: 2pm - 2am

Who: Available for all guests

#### **Club Cars**

Route: Between Gate 5 and Gate 14 Times: 12pm - 12am Who: All pass holders

## **Water Taxis**

Route: Yas Marina; Yas Hotel; Berth 95; Paddock Club Times: Thur, 12pm - 9pm; Fri- Sun, 9am - 2am Who: All pass holders

#### Careem

Pick up & Drop Off

### Circuit Circular Bus

Route: Around Yas Island Who: Available for all guests