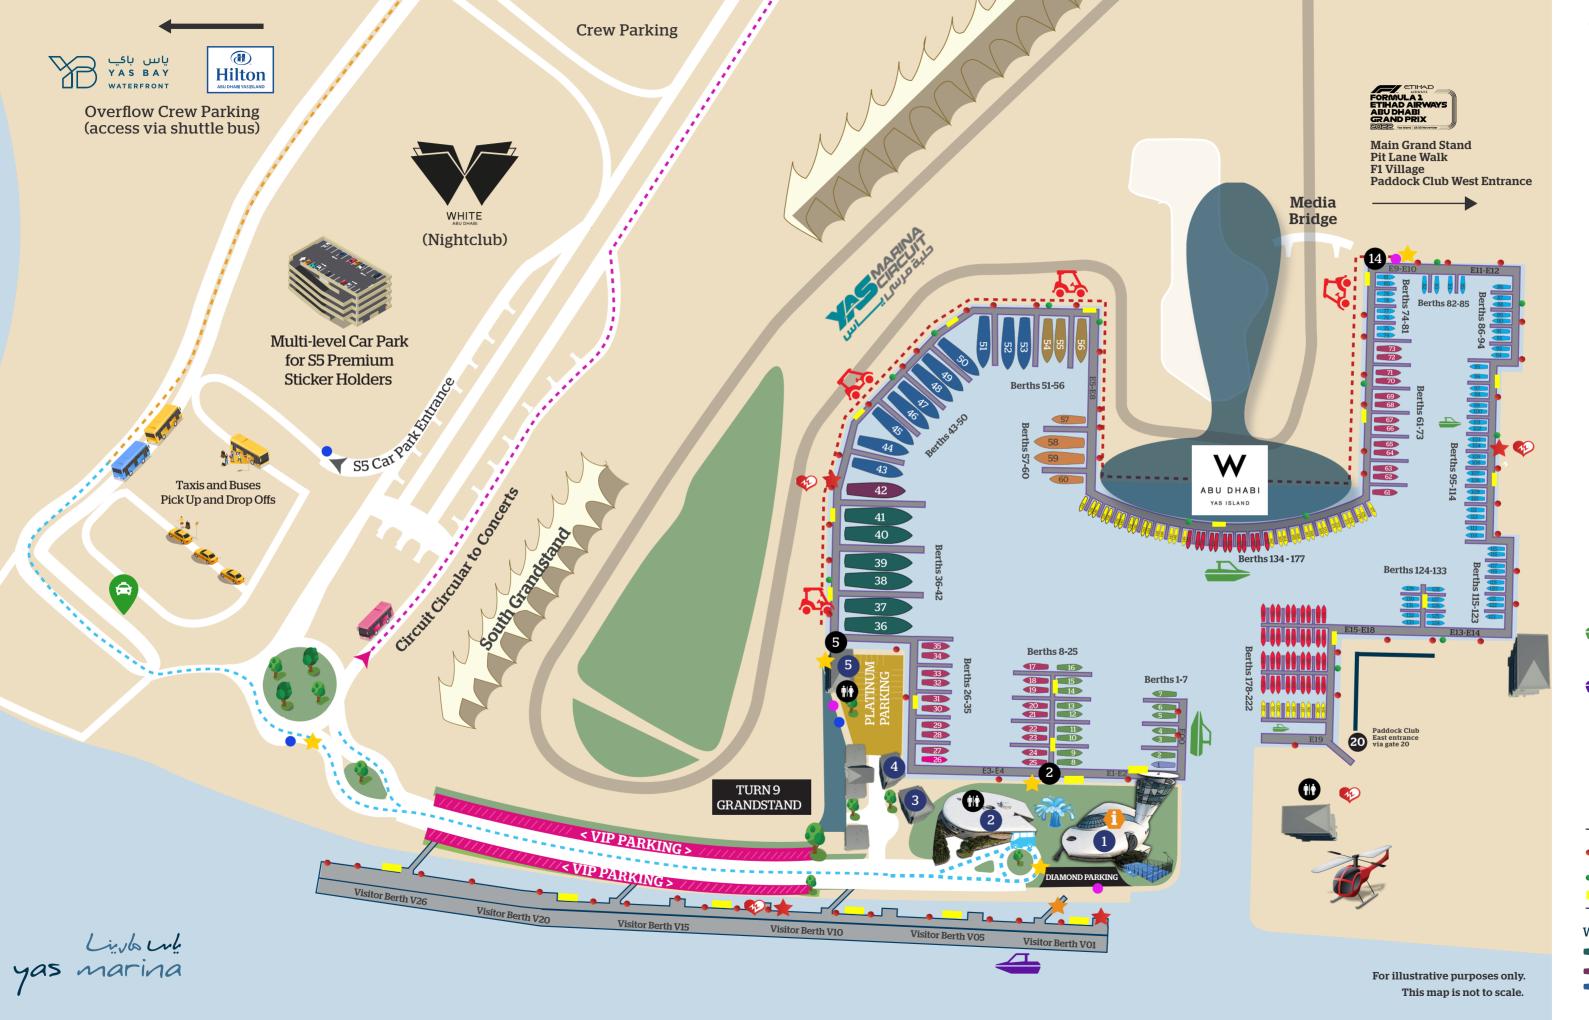

# Yas Marina Map

## Dining & Nightlife

1 Cipriani, Iris

Penelope's, Stars N Bars, Ela Ela, Mr.Motto

4 Diablitos

5 Ishtar

### Information

Yas Marina Management Office (Ground Floor / call 800 MARINAS)

#### **Access to Boats**

For Yas Marina Guests and Paddock Club Guests

Gate 20

\*Only for Paddock Club Ticket Holders

# **Getting Around**

#### **Shuttle Bus**

Routes: Yas Bay and S5 parking Times: 24 hours | Who: Available for all guests

#### **Shuttle Bus**

Routes: Connection between taxi stand in S5 and buses going inside Yas Marina.

Times: 24 hours | Who: Available for all guests

# **Shuttle Bus**

Concerts shuttle service

# **Marina Water Taxis**

Times: Thur, 9am - 9pm; Fri- Sun, 9am - 2am Who: All pass holders

## Abu Dhabi Maritime Water Taxi

Route: Al Bandar, Yas Bay, Yas Marina (Visitor Berth 1) Times: Thur, 9am - 9pm; Fri- Sun, 9am - 2am

Route: Between Gate 5 and Gate 14 Times: 12pm - 12am | Who: All pass holders

# Careem and Taxi Pick up & Drop Off

Fire Pump • Room

SOS

Boat Inspection Safety Ladder Checkpoint

Police Ambulance

#### Wet Berth Map