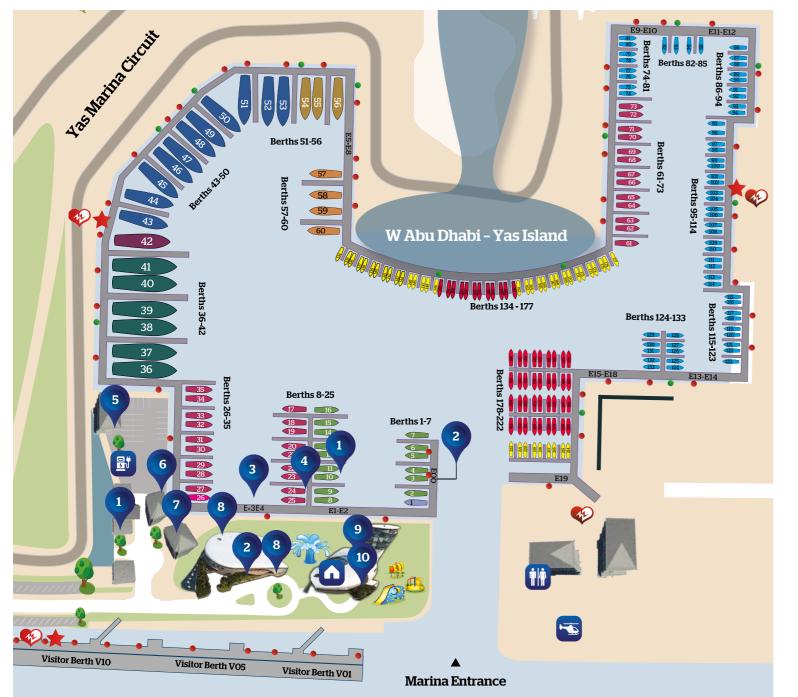

#### **YAS MARINA BERTH MAP & AMENITIES**

|              |     | Yas Marina Management Offic<br>(Open 9am - 6am   Call 800 MARINAS) | C |
|--------------|-----|--------------------------------------------------------------------|---|
| Food & Music |     | Helipad                                                            |   |
| um Seafood   |     | Electric Car Charger                                               |   |
| 'Bars        |     | Heart Defibrillator Station                                        |   |
| ene*         |     |                                                                    |   |
| agi's*       | Wet | Berth Map                                                          |   |
| hs           |     |                                                                    |   |
| i            |     | ▶ 66 m 		 25 m                                                     |   |
|              |     | ▶ 60 m 		 22 m                                                     |   |
| e Cuba*      |     | → 40 m → 20 m                                                      |   |
| cubu         |     | ▶ 35 m → 15 m                                                      |   |
| ient         |     | <b>3</b> 0 m <b>1</b> 0 m                                          |   |
|              |     | ▶ 26 m → 8 m                                                       |   |
|              | •   |                                                                    |   |