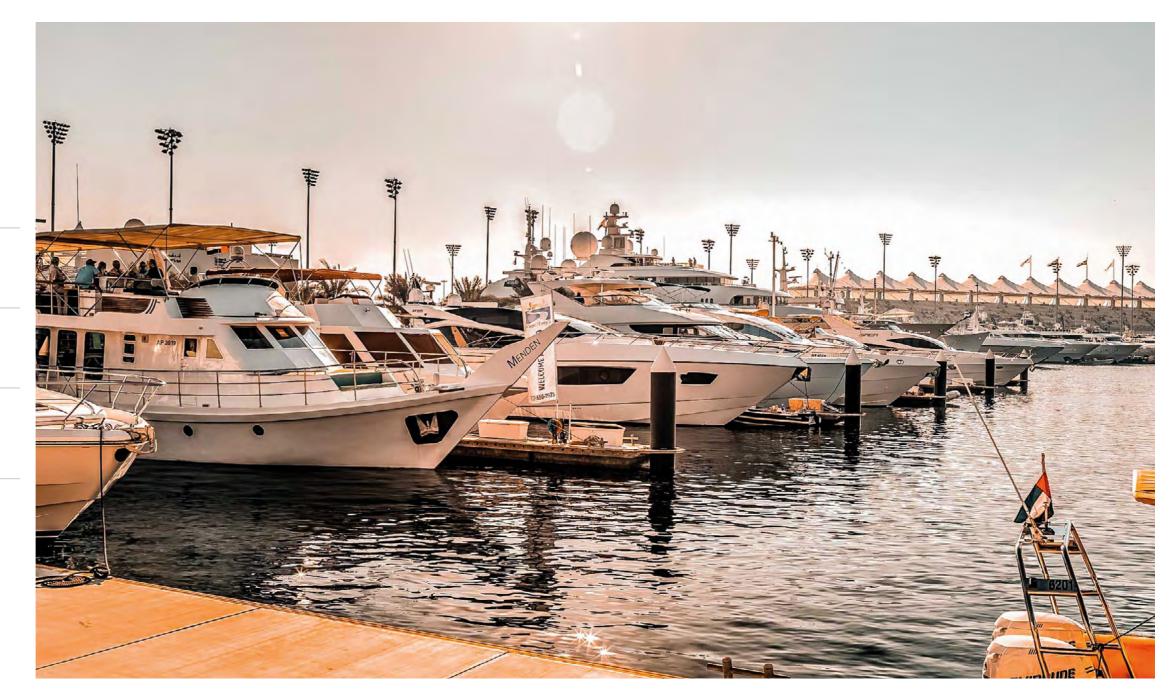

Situated on Yas Island, the wet-berth marina with a capacity for 227 vessels, as well as dry-berth facilities for an additional 93 boats. Specifically catering to the unique needs of superyachts, Yas Marina boasts a 525m long visitor berth with shore power facilities for yachts up to 175 metres in size and space for yachts up to 90 metres inside the marina and with a temperate winter climate and year-round sunshine makes a fantastic Winter port.

### MARINA SERVICES & FACILITIES

- Official UAE Port of Entry
- Assistance with maritime regulations and navigation licenses
- Member Concierge service
- 24-hour berthing assistance, buggy service and security
- Onsite fuel station and bunkering for larger yachts
- Electricity supply from 16-1,000 amps (just US\$0.055 per kwh)
- Fresh water supply (just US\$2.14 per cubic meter)
- Marina wide Wi-Fi
- Waste disposal, black and grey water pump out
- Competitively priced shipyards with technical and haul out facilities at nearby Mussafah Port (up to 15% cheaper than European facilities).