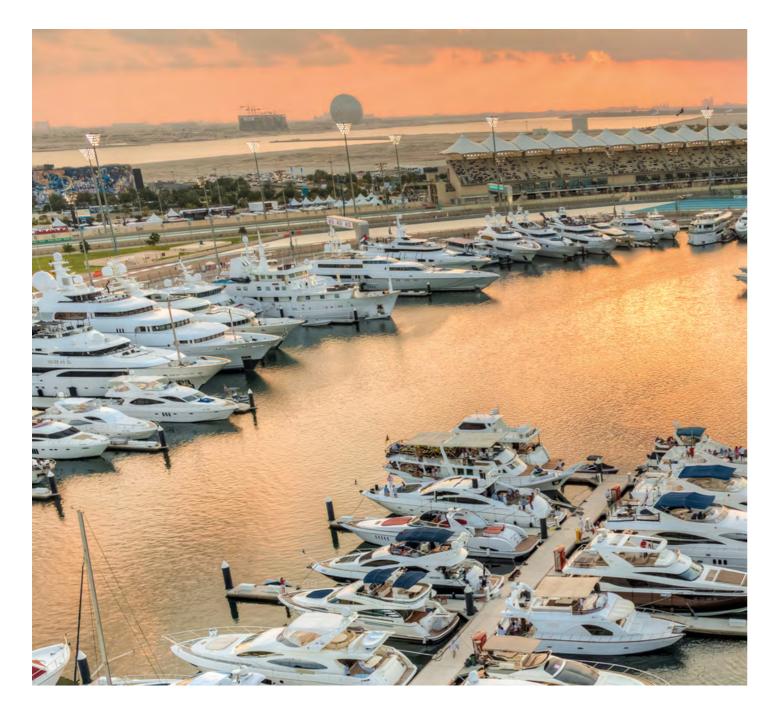

# YAS MARINA - THE MIDDLE EAST'S PREMIER SUPERYACHT MARINA

227 wet berths (8m to 150m LOA)

93 dry berths (7m to 12m LOA)

6m

# ABOUT YAS MARINA

An official UAE Port of Entry for foreign flag vessels, Yas Marina is one of UAE's finest marinas with a Gold Anchor Platinum rating, premier facilities plus official marina for the Formula I Etihad Airways Abu Dabi Grand Prix with track view berths.

Situated on Yas Island, the wet-berth marina with a capacity for 227 vessels, as well as dry-berth facilities for an additional 93 boats. Specifically catering to the unique needs of superyachts, Yas Marina boasts a 525m long visitor berth with shore power facilities for yachts up to 175 metres in size and space for yachts up to 90 metres inside the marina and with a temperate winter climate and year-round sunshine makes a fantastic Winter port.