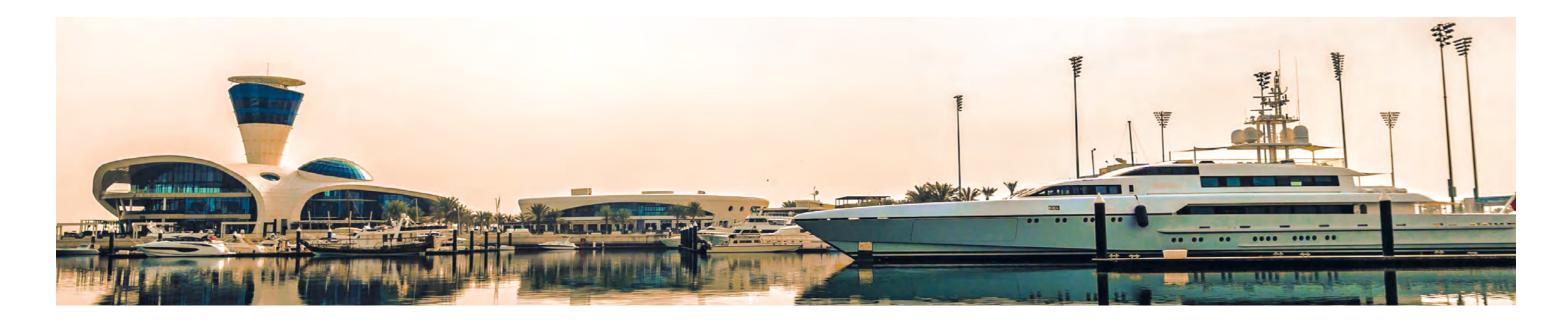

# The Middle East's premier superyacht marina

# for yachts up to 175 metres

# YAS MARINA - THE MIDDLE EAST'S PREMIER SUPERYACHT MARINA

227 wet berths (8m to 150m LOA)

93 dry berths (7m to 12m LOA)

6m

Situated on Yas Island, the wet-berth marina with a capacity for 227 vessels, as well as dry-berth facilities for an additional 93 boats. Specifically catering to the unique needs of superyachts, Yas Marina boasts a 525m long visitor berth with shore power facilities for yachts up to 175 metres in size and space for yachts up to 90 metres inside the marina and with a temperate winter climate and year-round sunshine makes a fantastic Winter port.