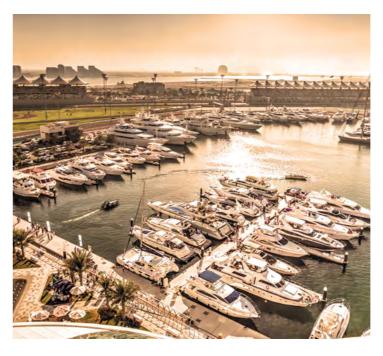

# YAS MARINA - THE MIDDLE EAST'S PREMIER SUPERYACHT MARINA

227 wet berths (8m to 150m LOA)

93 dry berths (7m to 12m LOA)

6m

# ABOUT YAS MARINA

An official UAE Port of Entry for foreign flag vessels, Yas Marina is one of UAE's finest marinas with a Gold Anchor Platinum rating, premier facilities plus official marina for the Formula I Etihad Airways Abu Dabi Grand Prix with track view berths.

Situated on Yas Island, the wet-berth marina with a capacity for 227 vessels, as well as dry-berth facilities for an additional 93 boats. Specifically catering to the unique needs of superyachts, Yas Marina boasts a 525m long visitor berth with shore power facilities for yachts up to 175 metres in size and space for yachts up to 90 metres inside the marina and with a temperate winter climate and year-round sunshine makes a fantastic Winter port.