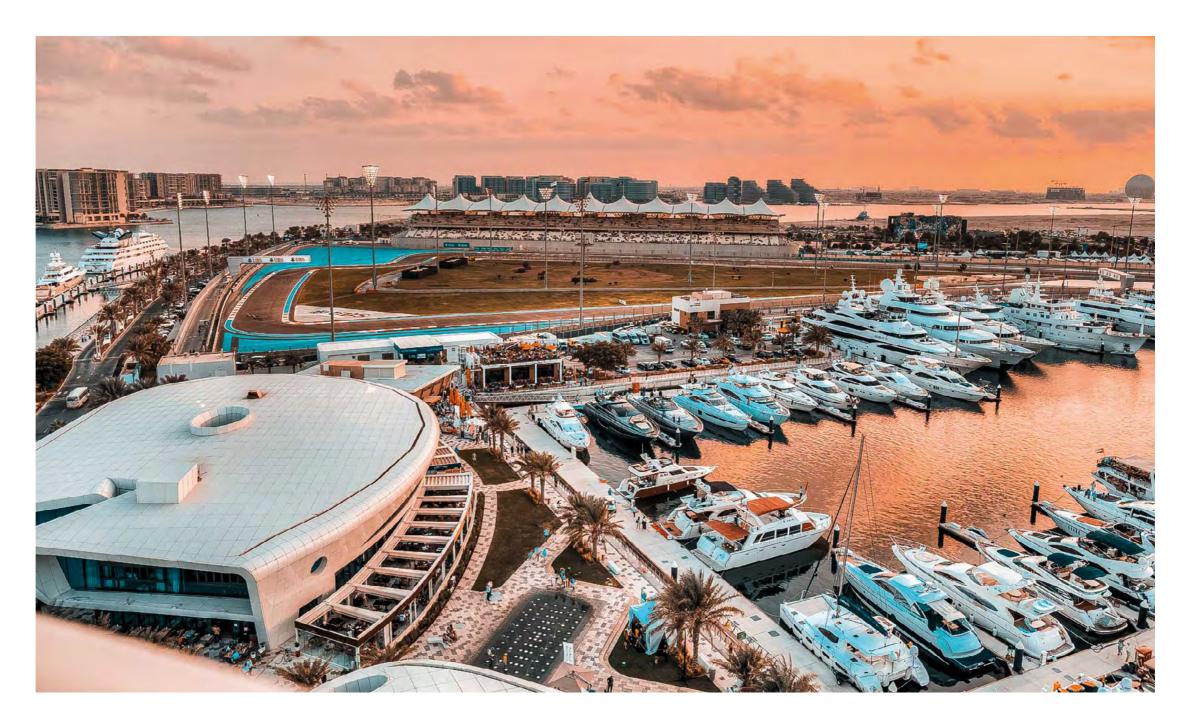

# YAS MARINA - THE MIDDLE EAST'S PREMIER SUPERYACHT MARINA

227 wet berths (8m to 150m LOA)

93 dry berths (7m to 12m LOA)

6m

# ABOUT YAS MARINA

An official UAE Port of Entry for foreign flag vessels, Yas Marina is one of UAE's finest marinas with a Gold Anchor Platinum rating, premier facilities plus official marina for the Formula I Etihad Airways Abu Dabi Grand Prix with track view berths.

Situated on Yas Island, the wet-berth marina with a capacity for 227 vessels, as well as dry-berth facilities for an additional 93 boats. Specifically catering to the unique needs of superyachts, Yas Marina boasts a 525m long visitor berth with shore power facilities for yachts up to 175 metres in size and space for yachts up to 90 metres inside the marina and with a temperate winter climate and year-round sunshine makes a fantastic Winter port.

# FORMULA 1 ETIHAD AIRWAYS ABU DHABI GRAND PRIX

The Ultimate Yachting and Motor Racing Event. Experience the world's most glamorous and electric F1® in Abu Dhabi

The grand finale to the world's most spectacular racing series takes place at Yas Marina Circuit every winter. The regions popular leisure and lifestyle destination invites F1<sup>®</sup> fans to feel the thrill and celebrate in style from sought-after spots on the beautiful, trackside marina waters. A selection of track, and non-track view berths for yachts from 10 meters to 175 meters are available during the prestigious event, providing the ultimate front row seats on the water. Yachts enthusiasts can soak up all the electric atmosphere and glamour of the world's only twilight race which could potentially decide the prestigious F1 driver's championship title.