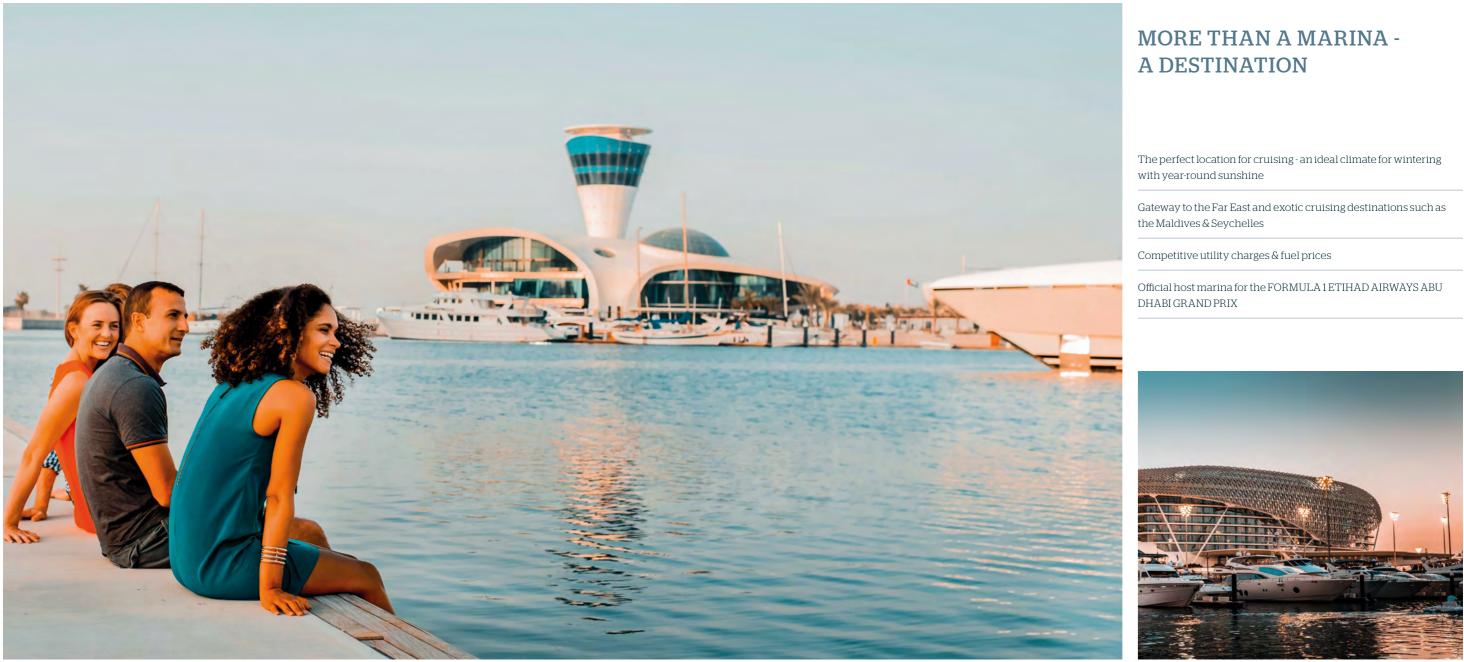

# ABOUT YAS MARINA

An official UAE Port of Entry for foreign flag vessels, Yas Marina is one of UAE's finest marinas with a Gold Anchor Platinum rating, premier facilities plus official marina for the Formula I Etihad Airways Abu Dabi Grand Prix with track view berths.

Situated on Yas Island, the wet-berth marina with a capacity for 227 vessels, as well as dry-berth facilities for an additional 93 boats. Specifically catering to the unique needs of superyachts, Yas Marina boasts a 525m long visitor berth with shore power facilities for yachts up to 175 metres in size and space for yachts up to 90 metres inside the marina and with a temperate winter climate and year-round sunshine makes a fantastic Winter port.

# FORMULA 1 ETIHAD AIRWAYS ABU DHABI GRAND PRIX

The Ultimate Yachting and Motor Racing Event. Experience the world's most glamorous and electric F1® in Abu Dhabi

The grand finale to the world's most spectacular racing series takes place at Yas Marina Circuit every winter. The regions popular leisure and lifestyle destination invites F1<sup>®</sup> fans to feel the thrill and celebrate in style from sought-after spots on the beautiful, trackside marina waters. A selection of track, and non-track view berths for yachts from 10 meters to 175 meters are available during the prestigious event, providing the ultimate front row seats on the water. Yachts enthusiasts can soak up all the electric atmosphere and glamour of the world's only twilight race which could potentially decide the prestigious F1 driver's championship title.