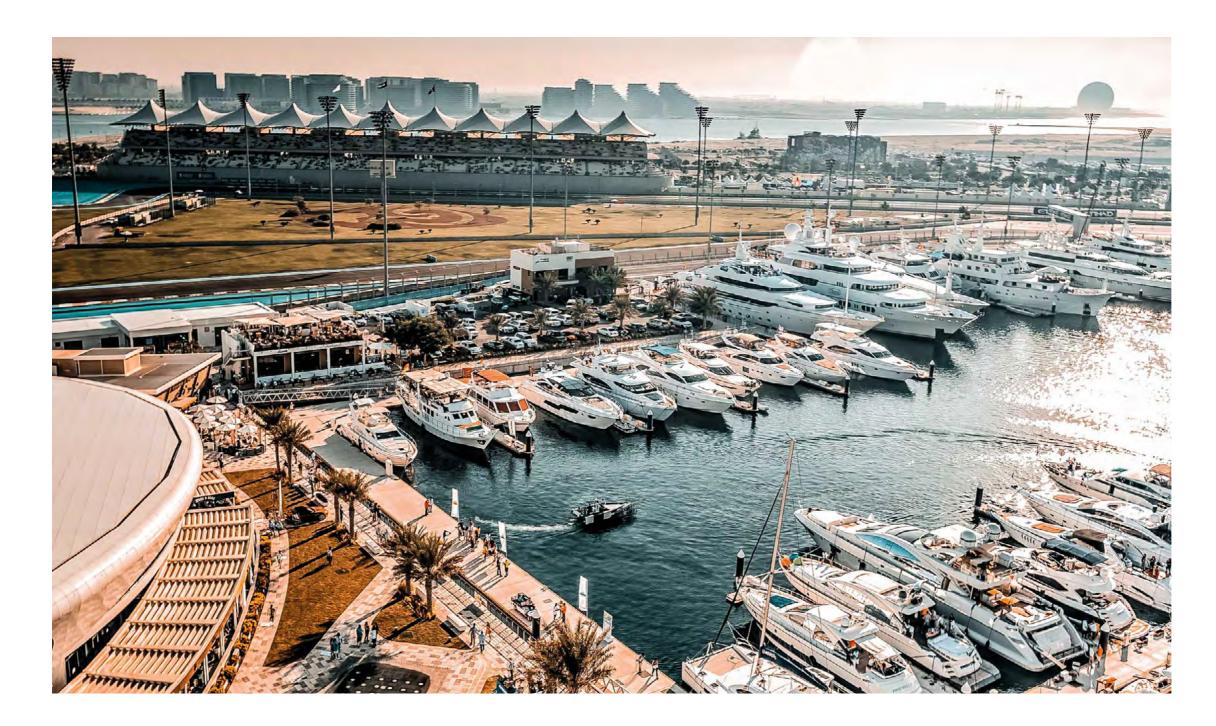

# FORMULA 1 ETIHAD AIRWAYS ABU DHABI GRAND PRIX

The Ultimate Yachting and Motor Racing Event. Experience the world's most glamorous and electric F1® in Abu Dhabi

The grand finale to the world's most spectacular racing series takes place at Yas Marina Circuit every winter. The regions popular leisure and lifestyle destination invites F1<sup>®</sup> fans to feel the thrill and celebrate in style from sought-after spots on the beautiful, trackside marina waters. A selection of track, and non-track view berths for yachts from 10 meters to 175 meters are available during the prestigious event, providing the ultimate front row seats on the water. Yachts enthusiasts can soak up all the electric atmosphere and glamour of the world's only twilight race which could potentially decide the prestigious F1 driver's championship title.

Special Race Week berthing packages include:

- Berths from 10 175 meters (including track view berth options)
- Large live feed television screens located within the marina
- Access to Wi-Fi, power and water
- Boat and buggy transfers
- Yas Marina Guest and Crew passes and Yas Marina Parking passes
- Catering and delivery options available