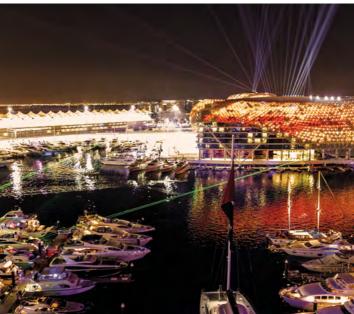

# FORMULA 1 ETIHAD AIRWAYS ABU DHABI GRAND PRIX

The Ultimate Yachting and Motor Racing Event. Experience the world's most glamorous and electric F1® in Abu Dhabi

The grand finale to the world's most spectacular racing series takes place at Yas Marina Circuit every winter. The regions popular leisure and lifestyle destination invites F1<sup>®</sup> fans to feel the thrill and celebrate in style from sought-after spots on the beautiful, trackside marina waters. A selection of track, and non-track view berths for yachts from 10 meters to 175 meters are available during the prestigious event, providing the ultimate front row seats on the water. Yachts enthusiasts can soak up all the electric atmosphere and glamour of the world's only twilight race which could potentially decide the prestigious F1 driver's championship title.

Special Race Week berthing packages include:

- Berths from 10 175 meters (including track view berth options)
- Large live feed television screens located within the marina
- Access to Wi-Fi, power and water
- Boat and buggy transfers
- Yas Marina Guest and Crew passes and Yas Marina Parking passes
- Catering and delivery options available