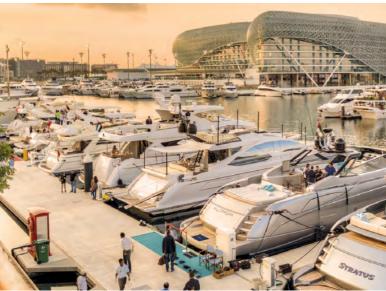

# FORMULA 1 ETIHAD AIRWAYS ABU DHABI GRAND PRIX

The Ultimate Yachting and Motor Racing Event. Experience the world's most glamorous and electric F1® in Abu Dhabi

The grand finale to the world's most spectacular racing series takes place at Yas Marina Circuit every winter. The regions popular leisure and lifestyle destination invites F1<sup>®</sup> fans to feel the thrill and celebrate in style from sought-after spots on the beautiful, trackside marina waters. A selection of track, and non-track view berths for yachts from 10 meters to 175 meters are available during the prestigious event, providing the ultimate front row seats on the water. Yachts enthusiasts can soak up all the electric atmosphere and glamour of the world's only twilight race which could potentially decide the prestigious F1 driver's championship title.

Special Race Week berthing packages include:

- Berths from 10 175 meters (including track view berth options)
- Large live feed television screens located within the marina
- Access to Wi-Fi, power and water
- Boat and buggy transfers
- Yas Marina Guest and Crew passes and Yas Marina Parking passes
- Catering and delivery options available