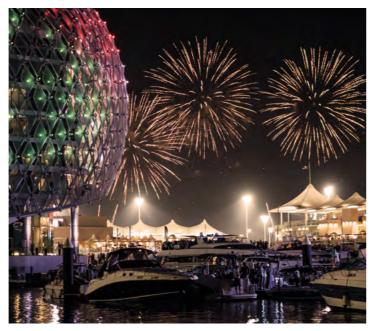

# FORMULA 1 ETIHAD AIRWAYS ABU DHABI GRAND PRIX

The Ultimate Yachting and Motor Racing Event. Experience the world's most glamorous and electric F1® in Abu Dhabi

The grand finale to the world's most spectacular racing series takes place at Yas Marina Circuit every winter. The regions popular leisure and lifestyle destination invites F1<sup>®</sup> fans to feel the thrill and celebrate in style from sought-after spots on the beautiful, trackside marina waters. A selection of track, and non-track view berths for yachts from 10 meters to 175 meters are available during the prestigious event, providing the ultimate front row seats on the water. Yachts enthusiasts can soak up all the electric atmosphere and glamour of the world's only twilight race which could potentially decide the prestigious F1 driver's championship title.

Special Race Week berthing packages include:

- Berths from 10 175 meters (including track view berth options)
- Large live feed television screens located within the marina
- Access to Wi-Fi, power and water
- Boat and buggy transfers
- Yas Marina Guest and Crew passes and Yas Marina Parking passes
- Catering and delivery options available