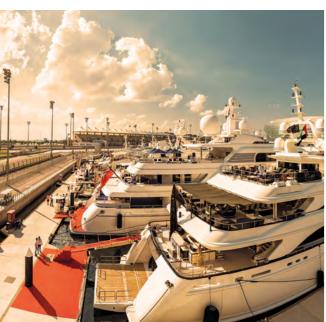

# YAS MARINA - THE MIDDLE EAST'S PREMIER SUPERYACHT MARINA

227 wet berths (8m to 150m LOA)

93 dry berths (7m to 12m LOA)

6m

# ABOUT YAS MARINA

An official UAE Port of Entry for foreign flag vessels, Yas Marina is one of UAE's finest marinas with a Gold Anchor Platinum rating, premier facilities plus official marina for the Formula I Etihad Airways Abu Dabi Grand Prix with track view berths.

Situated on Yas Island, the wet-berth marina with a capacity for 227 vessels, as well as dry-berth facilities for an additional 93 boats. Specifically catering to the unique needs of superyachts, Yas Marina boasts a 525m long visitor berth with shore power facilities for yachts up to 175 metres in size and space for yachts up to 90 metres inside the marina and with a temperate winter climate and year-round sunshine makes a fantastic Winter port.